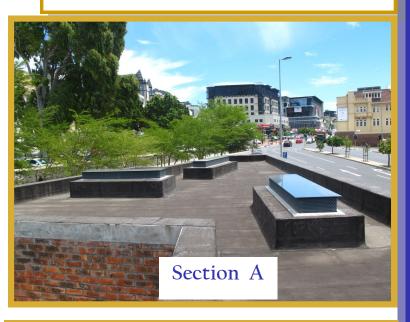

## **Rooftop Space**

Map of rooftop sections

Sections A and B: Memorial Space (pg. 5)

Sections C and D: Production Space (pg. 4)

Section E: Substrate Inoculation Area (not shown)

Prestwich Memorial Building Front View