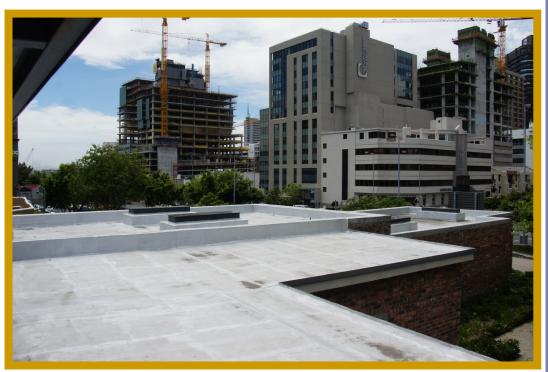

# DESIGN PROPOSAL FOR A ROOFTOP GARDEN ON THE PRESTWICH MEMORIAL BUILDING

Proposed designs for a production space, harvesting and packaging station, substrate inoculation area, and memorial space.

1 Somerset Road, Green Point 8005



## **Rooftop Space**



Map of rooftop sections

Sections A and B: Memorial Space (pg. 5)

Sections C and D: Production Space (pg. 4)

Section E: Substrate Inoculation Area (not shown)



Prestwich Memorial Building Front View



Prestwich Memorial Building Rooftop Space (Section C & D & E)

### **Production Space**









Ariel view of memorial space design



Three dimensional view of pathway to the memorial space design





Three dimensional view of memorial space design

#### **Memorial Space**