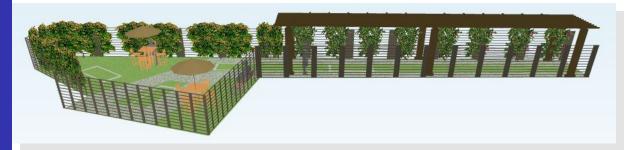

# DESIGN PROPOSAL FOR A ROOFTOP GARDEN ON THE PRESTWICH MEMORIAL BUILDING

Proposed designs for a production space, harvesting and packaging station, substrate inoculation area, and memorial space.

1 Somerset Road, Green Point 8005



## **Rooftop Space**



Map of rooftop sections

Sections A and B: Memorial Space (pg. 5)

Sections C and D: Production Space (pg. 4)

Section E: Substrate Inoculation Area (not shown)



Prestwich Memorial Building Front View



Prestwich Memorial Building Rooftop Space (Section C & D & E)

### **Production Space**









Ariel view of memorial space design



Three dimensional view of pathway to the memorial space design





Three dimensional view of memorial space design

#### **Memorial Space**