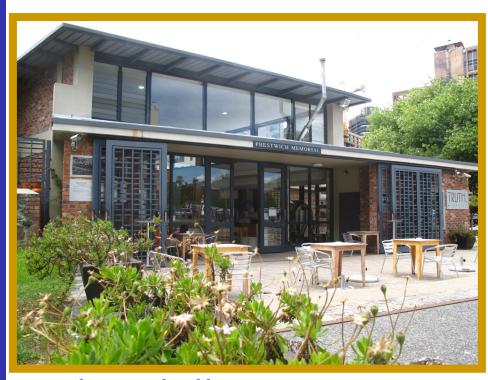

## **Rooftop Space**

Map of rooftop sections

Sections A and B: Memorial Space (pg. 5)

Sections C and D: Production Space (pg. 4)

Section E: Substrate Inoculation Area (not shown)

Prestwich Memorial Building Front View