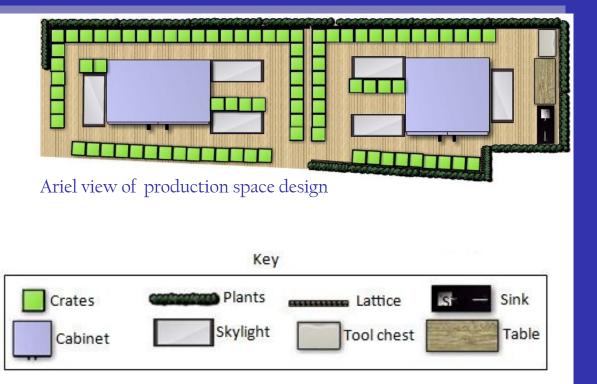

### **Production Space**

Ariel view of memorial space design

Three dimensional view of pathway to the memorial space design

Three dimensional view of memorial space design