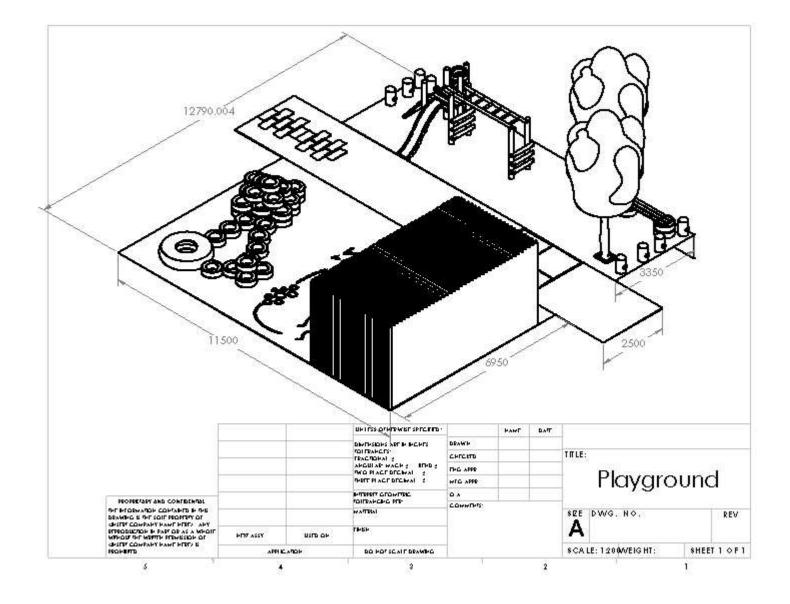

## **Design of Flamingo Crescent Recreational Area**

| Flamingo Crescent Playground BOQ |                              |          |           |                    |                          |
|----------------------------------|------------------------------|----------|-----------|--------------------|--------------------------|
| Section                          | Material                     | Quantity | Cost/Unit | Actual Cost (Rand) | Notes                    |
| Paint                            | Mastercoat - White 5L        | 3        | 250       | 750                | Optimum Hardware         |
|                                  | Tint, Blue 50mL              | 1        | 16.5      |                    | Optimum Hardware         |
|                                  | Tint, Green 50mL             | 1        | 16.5      | 17                 | Optimum Hardware         |
|                                  | Tint, Red 50mL               | 1        | 16.5      |                    | Optimum Hardware         |
|                                  | Tint, Yellow 50mL            | 1        | 16.5      |                    | Optimum Hardware         |
|                                  | Tint, Orange 50mL            | 2        | 11        |                    | BuildIt                  |
|                                  | Tint, Green 50mL             | 1        | 11        |                    | BuildIt                  |
|                                  | Tint, Red 50mL               | 2        | 11        |                    | BuildIt                  |
|                                  | Tint, Yellow 50mL            | 2        | 11        |                    | BuildIt                  |
|                                  | Tint, Magenta 50 mL          | 1        | 11        |                    | BuildIt                  |
|                                  | Brush, 50mm                  | 1        | 15        |                    | Optimum Hardware         |
|                                  | Brush, 100mm                 | 3        | 24.5      | 74                 | Optimum Hardware         |
|                                  | (insert new rows above here) |          |           |                    |                          |
| aint Subtotal                    |                              |          |           | 993                |                          |
| Tire Structure                   | Masonry Bit 10mm             | 1        | 15        | 15                 | BuildIt                  |
|                                  | Masonry Bit 12mm             | 1        | 32.5      | 33                 | Optimum Hardware         |
|                                  | Expansion Bolts 5x55 10pk    | 1        | 35        | 35                 | BuildIt                  |
|                                  | Expansion Bolts 65x2A 2pk    | 1        | 27.5      | 28                 | Optimum Hardware         |
|                                  | Bolts 8x65mm Cup Square      | 20       | 2.95      | 59                 | BuildIt                  |
|                                  | Bolts M8x65                  | 50       | 2.5       | 125                | Optimum Hardware         |
|                                  | Nuts 8M-10B 10pk             | 2        | 8.5       | 17                 | Optimum Hardware         |
|                                  | Nuts 8M-50B 50pk             | 1        | 27.5      | 28                 | Optimum Hardware         |
|                                  | Nuts 20pk                    | 1        | 0.5       | 1                  | Optimum Hardware         |
|                                  | Gloss White 1L (Oil Paint)   | 1        | 50        | 50                 | BuildIt, discounted      |
|                                  | Tires                        | 39       | 0         | 0                  | Arrow Tyres              |
|                                  | (insert new rows above here) |          |           |                    |                          |
| Tire Structure Subtotal          |                              |          |           | 389                |                          |
| Playstructure                    | Special 9                    | 1        | 4800.00   | 4800               | Playventures             |
|                                  | Slide                        | 1        | 1350.00   | 1350               | Playventures             |
|                                  | (insert new rows above here) |          |           |                    |                          |
| Play Structure Subtotal          |                              |          |           | 6150               |                          |
| Scenery                          | Trees                        | 2        | (         | 0 0                | City Donation            |
|                                  | Stumps                       | 8        | (         | 0 0                | City Donation            |
|                                  | Tires                        | 8        | (         | 0 0                | Arrow Tyres, for seating |
|                                  | Wood 38x114mm                | 1        | (         |                    | Creche Extra             |
|                                  | (insert new rows above here) |          |           |                    |                          |
| Scenery Subtotal                 |                              |          |           | 0                  |                          |
|                                  |                              |          |           |                    |                          |
| GRAND TOTAL                      |                              |          |           | 7532               |                          |

Drawing Not To Scale