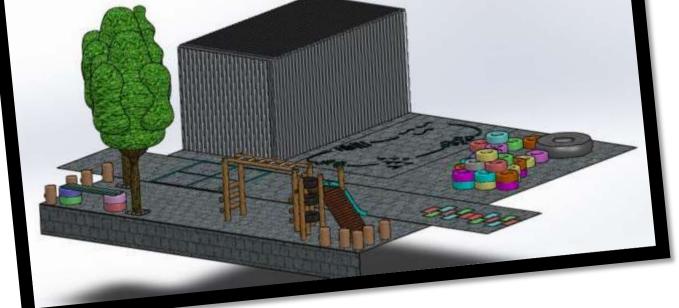

## **Design of Flamingo Crescent Recreational Area**

| Flamingo Crescent Playground BOQ |                              |          |           |                    |                          |
|----------------------------------|------------------------------|----------|-----------|--------------------|--------------------------|
| Section                          | Material                     | Quantity | Cost/Unit | Actual Cost (Rand) | Notes                    |
| Paint                            | Mastercoat - White 5L        | 3        | 250       | 750                | Optimum Hardware         |
|                                  | Tint, Blue 50mL              | 1        | 16.5      |                    | Optimum Hardware         |
|                                  | Tint, Green 50mL             | 1        | 16.5      | 17                 | Optimum Hardware         |
|                                  | Tint, Red 50mL               | 1        | 16.5      |                    | Optimum Hardware         |
|                                  | Tint, Yellow 50mL            | 1        | 16.5      |                    | Optimum Hardware         |
|                                  | Tint, Orange 50mL            | 2        | 11        |                    | BuildIt                  |
|                                  | Tint, Green 50mL             | 1        | 11        |                    | BuildIt                  |
|                                  | Tint, Red 50mL               | 2        | 11        |                    | BuildIt                  |
|                                  | Tint, Yellow 50mL            | 2        | 11        |                    | BuildIt                  |
|                                  | Tint, Magenta 50 mL          | 1        | 11        |                    | BuildIt                  |
|                                  | Brush, 50mm                  | 1        | 15        |                    | Optimum Hardware         |
|                                  | Brush, 100mm                 | 3        | 24.5      | 74                 | Optimum Hardware         |
|                                  | (insert new rows above here) |          |           |                    |                          |
| aint Subtotal                    |                              |          |           | 993                |                          |
| Tire Structure                   | Masonry Bit 10mm             | 1        | 15        | 15                 | BuildIt                  |
|                                  | Masonry Bit 12mm             | 1        | 32.5      | 33                 | Optimum Hardware         |
|                                  | Expansion Bolts 5x55 10pk    | 1        | 35        | 35                 | BuildIt                  |
|                                  | Expansion Bolts 65x2A 2pk    | 1        | 27.5      | 28                 | Optimum Hardware         |
|                                  | Bolts 8x65mm Cup Square      | 20       | 2.95      | 59                 | BuildIt                  |
|                                  | Bolts M8x65                  | 50       | 2.5       | 125                | Optimum Hardware         |
|                                  | Nuts 8M-10B 10pk             | 2        | 8.5       | 17                 | Optimum Hardware         |
|                                  | Nuts 8M-50B 50pk             | 1        | 27.5      | 28                 | Optimum Hardware         |
|                                  | Nuts 20pk                    | 1        | 0.5       | 1                  | Optimum Hardware         |
|                                  | Gloss White 1L (Oil Paint)   | 1        | 50        | 50                 | BuildIt, discounted      |
|                                  | Tires                        | 39       | 0         | 0                  | Arrow Tyres              |
|                                  | (insert new rows above here) |          |           |                    |                          |
| Tire Structure Subtotal          |                              |          |           | 389                |                          |
| Playstructure                    | Special 9                    | 1        | 4800.00   | 4800               | Playventures             |
|                                  | Slide                        | 1        | 1350.00   | 1350               | Playventures             |
|                                  | (insert new rows above here) |          |           |                    |                          |
| Play Structure Subtotal          |                              |          |           | 6150               |                          |
| Scenery                          | Trees                        | 2        | (         | 0 0                | City Donation            |
|                                  | Stumps                       | 8        | (         | 0 0                | City Donation            |
|                                  | Tires                        | 8        | (         | 0 0                | Arrow Tyres, for seating |
|                                  | Wood 38x114mm                | 1        | (         |                    | Creche Extra             |
|                                  | (insert new rows above here) |          |           |                    |                          |
| Scenery Subtotal                 |                              |          |           | 0                  |                          |
|                                  |                              |          |           |                    |                          |
| GRAND TOTAL                      |                              |          |           | 7532               |                          |