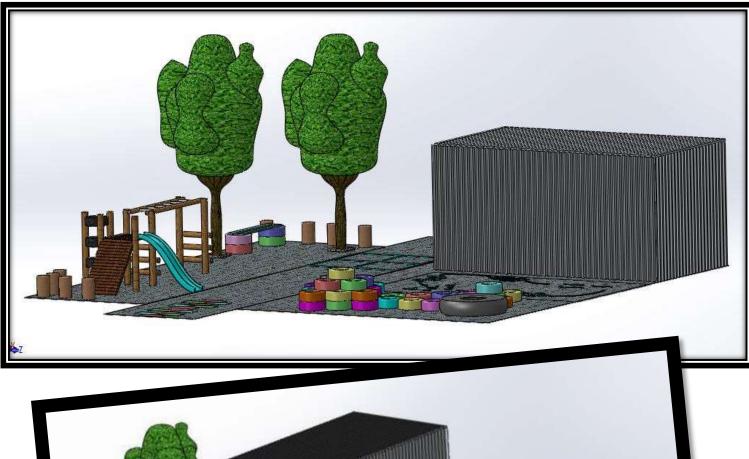

## **Design of Flamingo Crescent Recreational Area**

| Flamingo Crescent Playground BOQ |                              |          |           |                    |                          |
|----------------------------------|------------------------------|----------|-----------|--------------------|--------------------------|
| Section                          | Material                     | Quantity | Cost/Unit | Actual Cost (Rand) | Notes                    |
| Paint                            | Mastercoat - White 5L        | 3        | 250       | 750                | Optimum Hardware         |
|                                  | Tint, Blue 50mL              | 1        | 16.5      |                    | Optimum Hardware         |
|                                  | Tint, Green 50mL             | 1        | 16.5      | 17                 | Optimum Hardware         |
|                                  | Tint, Red 50mL               | 1        | 16.5      |                    | Optimum Hardware         |
|                                  | Tint, Yellow 50mL            | 1        | 16.5      |                    | Optimum Hardware         |
|                                  | Tint, Orange 50mL            | 2        | 11        |                    | BuildIt                  |
|                                  | Tint, Green 50mL             | 1        | 11        |                    | BuildIt                  |
|                                  | Tint, Red 50mL               | 2        | 11        |                    | BuildIt                  |
|                                  | Tint, Yellow 50mL            | 2        | 11        |                    | BuildIt                  |
|                                  | Tint, Magenta 50 mL          | 1        | 11        |                    | BuildIt                  |
|                                  | Brush, 50mm                  | 1        | 15        |                    | Optimum Hardware         |
|                                  | Brush, 100mm                 | 3        | 24.5      | 74                 | Optimum Hardware         |
|                                  | (insert new rows above here) |          |           |                    |                          |
| aint Subtotal                    |                              |          |           | 993                |                          |
| Tire Structure                   | Masonry Bit 10mm             | 1        | 15        | 15                 | BuildIt                  |
|                                  | Masonry Bit 12mm             | 1        | 32.5      | 33                 | Optimum Hardware         |
|                                  | Expansion Bolts 5x55 10pk    | 1        | 35        | 35                 | BuildIt                  |
|                                  | Expansion Bolts 65x2A 2pk    | 1        | 27.5      | 28                 | Optimum Hardware         |
|                                  | Bolts 8x65mm Cup Square      | 20       | 2.95      | 59                 | BuildIt                  |
|                                  | Bolts M8x65                  | 50       | 2.5       | 125                | Optimum Hardware         |
|                                  | Nuts 8M-10B 10pk             | 2        | 8.5       | 17                 | Optimum Hardware         |
|                                  | Nuts 8M-50B 50pk             | 1        | 27.5      | 28                 | Optimum Hardware         |
|                                  | Nuts 20pk                    | 1        | 0.5       | 1                  | Optimum Hardware         |
|                                  | Gloss White 1L (Oil Paint)   | 1        | 50        | 50                 | BuildIt, discounted      |
|                                  | Tires                        | 39       | 0         | 0                  | Arrow Tyres              |
|                                  | (insert new rows above here) |          |           |                    |                          |
| Tire Structure Subtotal          |                              |          |           | 389                |                          |
| Playstructure                    | Special 9                    | 1        | 4800.00   | 4800               | Playventures             |
|                                  | Slide                        | 1        | 1350.00   | 1350               | Playventures             |
|                                  | (insert new rows above here) |          |           |                    |                          |
| Play Structure Subtotal          |                              |          |           | 6150               |                          |
| Scenery                          | Trees                        | 2        | (         | 0 0                | City Donation            |
|                                  | Stumps                       | 8        | (         | 0 0                | City Donation            |
|                                  | Tires                        | 8        | (         | 0 0                | Arrow Tyres, for seating |
|                                  | Wood 38x114mm                | 1        | (         |                    | Creche Extra             |
|                                  | (insert new rows above here) |          |           |                    |                          |
| Scenery Subtotal                 |                              |          |           | 0                  |                          |
|                                  |                              |          |           |                    |                          |
| GRAND TOTAL                      |                              |          |           | 7532               |                          |