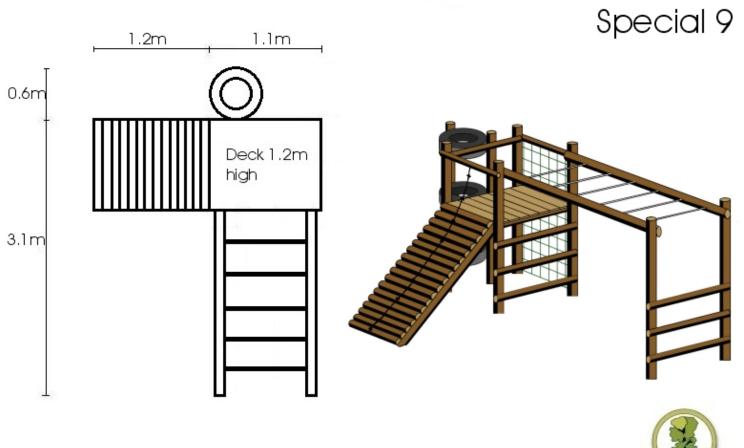

## **Design of Flamingo Crescent Recreational Area**

| Flamingo Crescent Playground BOQ |                              |          |           |                    |                          |
|----------------------------------|------------------------------|----------|-----------|--------------------|--------------------------|
| Section                          | Material                     | Quantity | Cost/Unit | Actual Cost (Rand) | Notes                    |
| Paint                            | Mastercoat - White 5L        | 3        | 250       | 750                | Optimum Hardware         |
|                                  | Tint, Blue 50mL              | 1        | 16.5      |                    | Optimum Hardware         |
|                                  | Tint, Green 50mL             | 1        | 16.5      | 17                 | Optimum Hardware         |
|                                  | Tint, Red 50mL               | 1        | 16.5      |                    | Optimum Hardware         |
|                                  | Tint, Yellow 50mL            | 1        | 16.5      |                    | Optimum Hardware         |
|                                  | Tint, Orange 50mL            | 2        | 11        |                    | BuildIt                  |
|                                  | Tint, Green 50mL             | 1        | 11        |                    | BuildIt                  |
|                                  | Tint, Red 50mL               | 2        | 11        |                    | BuildIt                  |
|                                  | Tint, Yellow 50mL            | 2        | 11        |                    | BuildIt                  |
|                                  | Tint, Magenta 50 mL          | 1        | 11        |                    | BuildIt                  |
|                                  | Brush, 50mm                  | 1        | 15        |                    | Optimum Hardware         |
|                                  | Brush, 100mm                 | 3        | 24.5      | 74                 | Optimum Hardware         |
|                                  | (insert new rows above here) |          |           |                    |                          |
| aint Subtotal                    |                              |          |           | 993                |                          |
| Tire Structure                   | Masonry Bit 10mm             | 1        | 15        | 15                 | BuildIt                  |
|                                  | Masonry Bit 12mm             | 1        | 32.5      | 33                 | Optimum Hardware         |
|                                  | Expansion Bolts 5x55 10pk    | 1        | 35        | 35                 | BuildIt                  |
|                                  | Expansion Bolts 65x2A 2pk    | 1        | 27.5      | 28                 | Optimum Hardware         |
|                                  | Bolts 8x65mm Cup Square      | 20       | 2.95      | 59                 | BuildIt                  |
|                                  | Bolts M8x65                  | 50       | 2.5       | 125                | Optimum Hardware         |
|                                  | Nuts 8M-10B 10pk             | 2        | 8.5       | 17                 | Optimum Hardware         |
|                                  | Nuts 8M-50B 50pk             | 1        | 27.5      | 28                 | Optimum Hardware         |
|                                  | Nuts 20pk                    | 1        | 0.5       | 1                  | Optimum Hardware         |
|                                  | Gloss White 1L (Oil Paint)   | 1        | 50        | 50                 | BuildIt, discounted      |
|                                  | Tires                        | 39       | 0         | 0                  | Arrow Tyres              |
|                                  | (insert new rows above here) |          |           |                    |                          |
| Tire Structure Subtotal          |                              |          |           | 389                |                          |
| Playstructure                    | Special 9                    | 1        | 4800.00   | 4800               | Playventures             |
|                                  | Slide                        | 1        | 1350.00   | 1350               | Playventures             |
|                                  | (insert new rows above here) |          |           |                    |                          |
| Play Structure Subtotal          |                              |          |           | 6150               |                          |
| Scenery                          | Trees                        | 2        | (         | 0 0                | City Donation            |
|                                  | Stumps                       | 8        | (         | 0 0                | City Donation            |
|                                  | Tires                        | 8        | (         | 0 0                | Arrow Tyres, for seating |
|                                  | Wood 38x114mm                | 1        | (         |                    | Creche Extra             |
|                                  | (insert new rows above here) |          |           |                    |                          |
| Scenery Subtotal                 |                              |          |           | 0                  |                          |
|                                  |                              |          |           |                    |                          |
| GRAND TOTAL                      |                              |          |           | 7532               |                          |