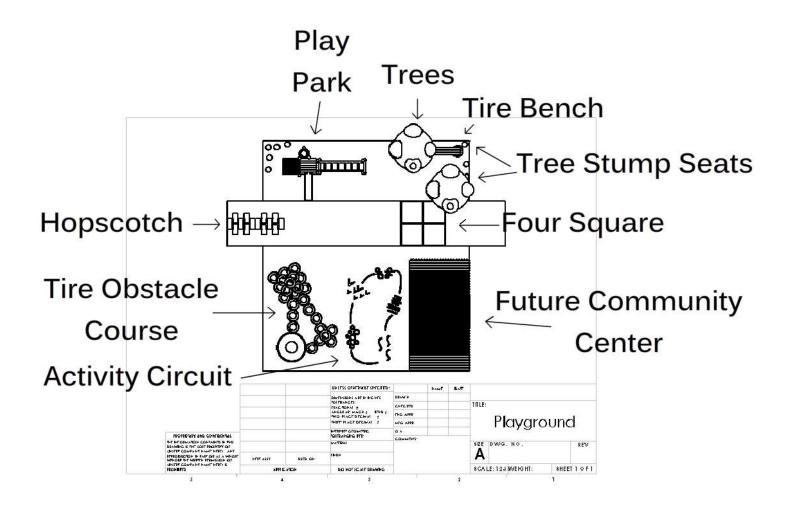

## List of Contents:

- CAD Design and Breakdown of Recreational Space
- Recreational Space Bill of Quantities
- Computer Drawing of PlayVentures Play Structure

## **Design of Flamingo Crescent Recreational Area**

| Flamingo Crescent Playground BOQ |                              |          |           |                    |                          |
|----------------------------------|------------------------------|----------|-----------|--------------------|--------------------------|
| Section                          | Material                     | Quantity | Cost/Unit | Actual Cost (Rand) | Notes                    |
| Paint                            | Mastercoat - White 5L        | 3        | 250       | 750                | Optimum Hardware         |
|                                  | Tint, Blue 50mL              | 1        | 16.5      |                    | Optimum Hardware         |
|                                  | Tint, Green 50mL             | 1        | 16.5      | 17                 | Optimum Hardware         |
|                                  | Tint, Red 50mL               | 1        | 16.5      |                    | Optimum Hardware         |
|                                  | Tint, Yellow 50mL            | 1        | 16.5      |                    | Optimum Hardware         |
|                                  | Tint, Orange 50mL            | 2        | 11        |                    | BuildIt                  |
|                                  | Tint, Green 50mL             | 1        | 11        |                    | BuildIt                  |
|                                  | Tint, Red 50mL               | 2        | 11        |                    | BuildIt                  |
|                                  | Tint, Yellow 50mL            | 2        | 11        |                    | BuildIt                  |
|                                  | Tint, Magenta 50 mL          | 1        | 11        |                    | BuildIt                  |
|                                  | Brush, 50mm                  | 1        | 15        |                    | Optimum Hardware         |
|                                  | Brush, 100mm                 | 3        | 24.5      | 74                 | Optimum Hardware         |
|                                  | (insert new rows above here) |          |           |                    |                          |
| aint Subtotal                    |                              |          |           | 993                |                          |
| Tire Structure                   | Masonry Bit 10mm             | 1        | 15        | 15                 | BuildIt                  |
|                                  | Masonry Bit 12mm             | 1        | 32.5      | 33                 | Optimum Hardware         |
|                                  | Expansion Bolts 5x55 10pk    | 1        | 35        | 35                 | BuildIt                  |
|                                  | Expansion Bolts 65x2A 2pk    | 1        | 27.5      | 28                 | Optimum Hardware         |
|                                  | Bolts 8x65mm Cup Square      | 20       | 2.95      | 59                 | BuildIt                  |
|                                  | Bolts M8x65                  | 50       | 2.5       | 125                | Optimum Hardware         |
|                                  | Nuts 8M-10B 10pk             | 2        | 8.5       | 17                 | Optimum Hardware         |
|                                  | Nuts 8M-50B 50pk             | 1        | 27.5      | 28                 | Optimum Hardware         |
|                                  | Nuts 20pk                    | 1        | 0.5       | 1                  | Optimum Hardware         |
|                                  | Gloss White 1L (Oil Paint)   | 1        | 50        | 50                 | BuildIt, discounted      |
|                                  | Tires                        | 39       | 0         | 0                  | Arrow Tyres              |
|                                  | (insert new rows above here) |          |           |                    |                          |
| Tire Structure Subtotal          |                              |          |           | 389                |                          |
| Playstructure                    | Special 9                    | 1        | 4800.00   | 4800               | Playventures             |
|                                  | Slide                        | 1        | 1350.00   | 1350               | Playventures             |
|                                  | (insert new rows above here) |          |           |                    |                          |
| Play Structure Subtotal          |                              |          |           | 6150               |                          |
| Scenery                          | Trees                        | 2        | (         | 0 0                | City Donation            |
|                                  | Stumps                       | 8        | (         | 0 0                | City Donation            |
|                                  | Tires                        | 8        | (         | 0 0                | Arrow Tyres, for seating |
|                                  | Wood 38x114mm                | 1        | (         |                    | Creche Extra             |
|                                  | (insert new rows above here) |          |           |                    |                          |
| Scenery Subtotal                 |                              |          |           | 0                  |                          |
|                                  |                              |          |           |                    |                          |
| GRAND TOTAL                      |                              |          |           | 7532               |                          |

Drawing Not To Scale