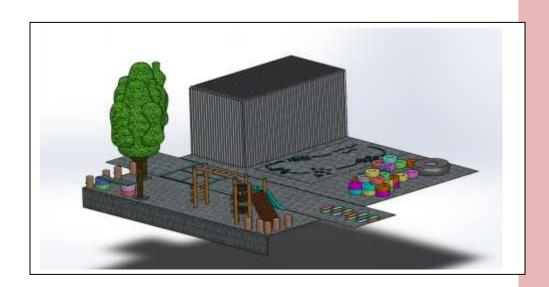

## **Design of Flamingo Crescent Recreational Area**

| Flamingo Crescent Playground BOQ |                              |          |           |                    |                          |
|----------------------------------|------------------------------|----------|-----------|--------------------|--------------------------|
| Section                          | Material                     | Quantity | Cost/Unit | Actual Cost (Rand) | Notes                    |
| Paint                            | Mastercoat - White 5L        | 3        | 250       | 750                | Optimum Hardware         |
|                                  | Tint, Blue 50mL              | 1        | 16.5      |                    | Optimum Hardware         |
|                                  | Tint, Green 50mL             | 1        | 16.5      | 17                 | Optimum Hardware         |
|                                  | Tint, Red 50mL               | 1        | 16.5      |                    | Optimum Hardware         |
|                                  | Tint, Yellow 50mL            | 1        | 16.5      |                    | Optimum Hardware         |
|                                  | Tint, Orange 50mL            | 2        | 11        |                    | BuildIt                  |
|                                  | Tint, Green 50mL             | 1        | 11        |                    | BuildIt                  |
|                                  | Tint, Red 50mL               | 2        | 11        |                    | BuildIt                  |
|                                  | Tint, Yellow 50mL            | 2        | 11        |                    | BuildIt                  |
|                                  | Tint, Magenta 50 mL          | 1        | 11        |                    | BuildIt                  |
|                                  | Brush, 50mm                  | 1        | 15        |                    | Optimum Hardware         |
|                                  | Brush, 100mm                 | 3        | 24.5      | 74                 | Optimum Hardware         |
|                                  | (insert new rows above here) |          |           |                    |                          |
| aint Subtotal                    |                              |          |           | 993                |                          |
| Tire Structure                   | Masonry Bit 10mm             | 1        | 15        | 15                 | BuildIt                  |
|                                  | Masonry Bit 12mm             | 1        | 32.5      | 33                 | Optimum Hardware         |
|                                  | Expansion Bolts 5x55 10pk    | 1        | 35        | 35                 | BuildIt                  |
|                                  | Expansion Bolts 65x2A 2pk    | 1        | 27.5      | 28                 | Optimum Hardware         |
|                                  | Bolts 8x65mm Cup Square      | 20       | 2.95      | 59                 | BuildIt                  |
|                                  | Bolts M8x65                  | 50       | 2.5       | 125                | Optimum Hardware         |
|                                  | Nuts 8M-10B 10pk             | 2        | 8.5       | 17                 | Optimum Hardware         |
|                                  | Nuts 8M-50B 50pk             | 1        | 27.5      | 28                 | Optimum Hardware         |
|                                  | Nuts 20pk                    | 1        | 0.5       | 1                  | Optimum Hardware         |
|                                  | Gloss White 1L (Oil Paint)   | 1        | 50        | 50                 | BuildIt, discounted      |
|                                  | Tires                        | 39       | 0         | 0                  | Arrow Tyres              |
|                                  | (insert new rows above here) |          |           |                    |                          |
| Tire Structure Subtotal          |                              |          |           | 389                |                          |
| Playstructure                    | Special 9                    | 1        | 4800.00   | 4800               | Playventures             |
|                                  | Slide                        | 1        | 1350.00   | 1350               | Playventures             |
|                                  | (insert new rows above here) |          |           |                    |                          |
| Play Structure Subtotal          |                              |          |           | 6150               |                          |
| Scenery                          | Trees                        | 2        | (         | 0 0                | City Donation            |
|                                  | Stumps                       | 8        | (         | 0 0                | City Donation            |
|                                  | Tires                        | 8        | (         | 0 0                | Arrow Tyres, for seating |
|                                  | Wood 38x114mm                | 1        | (         |                    | Creche Extra             |
|                                  | (insert new rows above here) |          |           |                    |                          |
| Scenery Subtotal                 |                              |          |           | 0                  |                          |
|                                  |                              |          |           |                    |                          |
| GRAND TOTAL                      |                              |          |           | 7532               |                          |