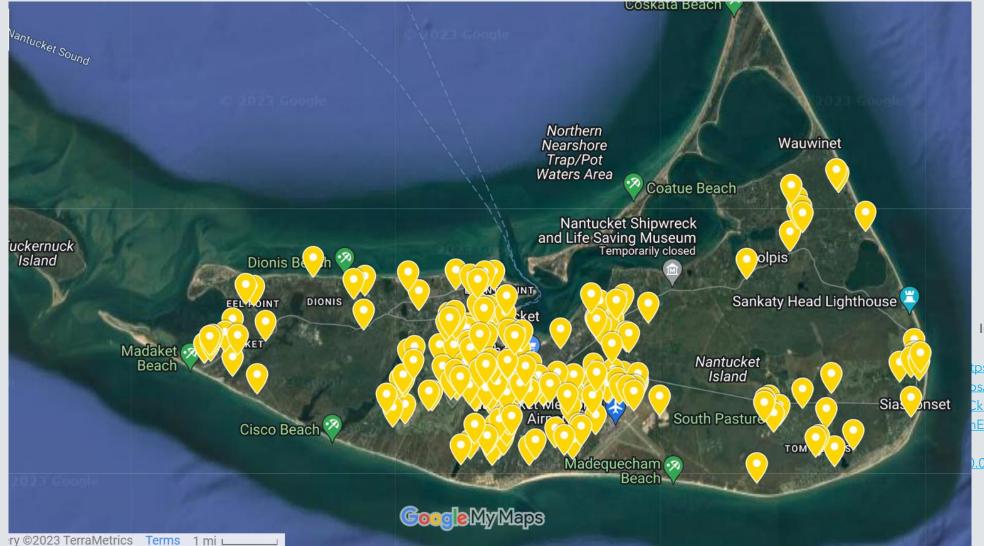

### **SOLAR MAP**

Image from updated Google My Map: tps://www.google.com/m ps/d/viewer?mid=1QPC0 CkD1Mr7IVLUhXSssCZFhEzyBw&ll=41.301546720 132116%2C-0.09520194520087&z=12

14