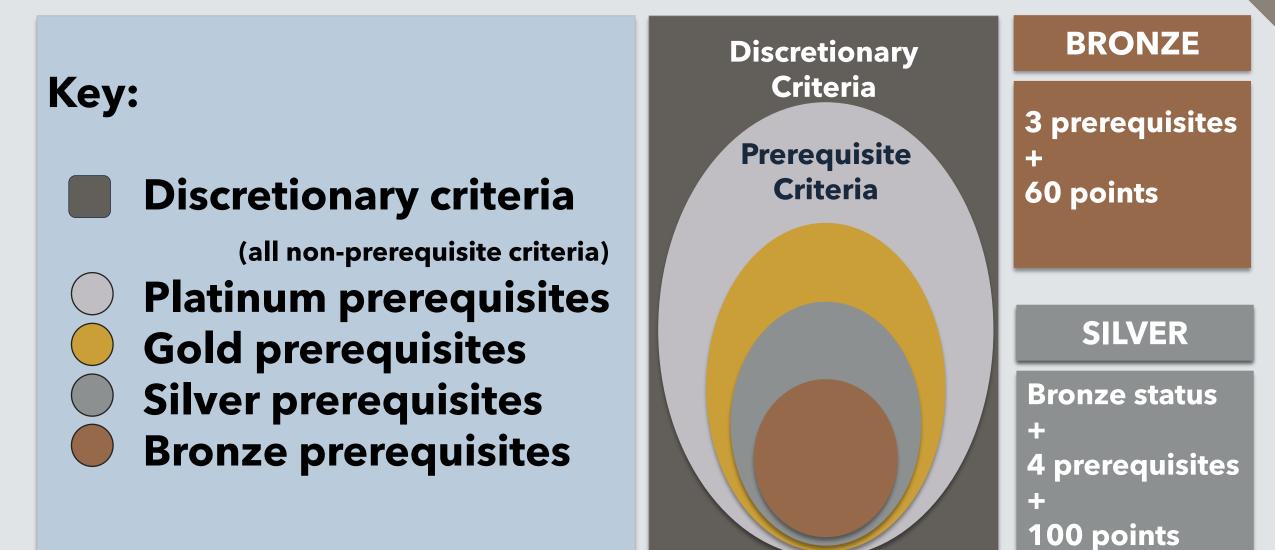

### SOLSMART IS A NATIONAL PROGRAM THAT RECOGNIZES PLACES THAT HAVE DEMONSTRATED SOLAR LEADERSHIP.

NATIONALLY DISTINGUISHED. LOCALLY POWERED.

BRONZE **SILVER PLATINUM** GOLD

NATIONALLY DISTINGUISHED. LOCALLY POWERED.

### HOW TO ACHIEVE A SOLSMART DESIGNATION

**2. ZONING REVIEW** 

• Award 0, 5, 10, or 20 points

**Prerequisite criteria + sufficient points = SolSmart designation** 

## **ACHIEVE SILVER STATUS**

- Most of the work is complete
- Nantucket has earned 165 of the 100 required points for Silver status
- Prerequisites:

**☑** Staff Training

**☑** Zoning Determination letter

□ Solar Landing Page

January 2024

## **COMPLETE GOLD PREREQUISITES**

- With completion of Silver,
  - 215/200 Gold point requirement
- Gold prerequisites:
  - Codify solar by right use
  - Zoning Barrier Removal
  - 3-day Permit turnaround time