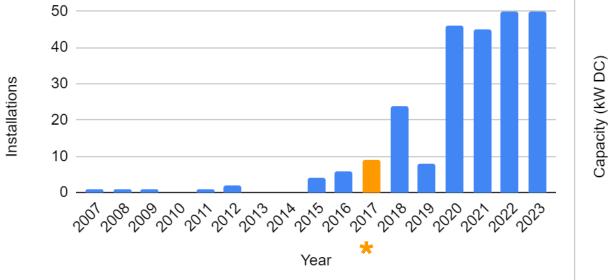

### CUMULATIVE INCREASE IN RESIDENTIAL KILOWATT CAPACITY

Nantucket Residential Solar Installations By Year

Cumulative Increased Residential Solar Capacity Since 2006

### \* The Local Solar Rebate Began in 2017