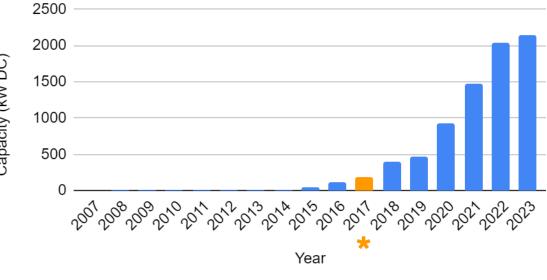

### CUMULATIVE INCREASE IN RESIDENTIAL KILOWATT CAPACITY

Nantucket Residential Solar Installations By Year

Cumulative Increased Residential Solar Capacity Since 2006

### \* The Local Solar Rebate Began in 2017