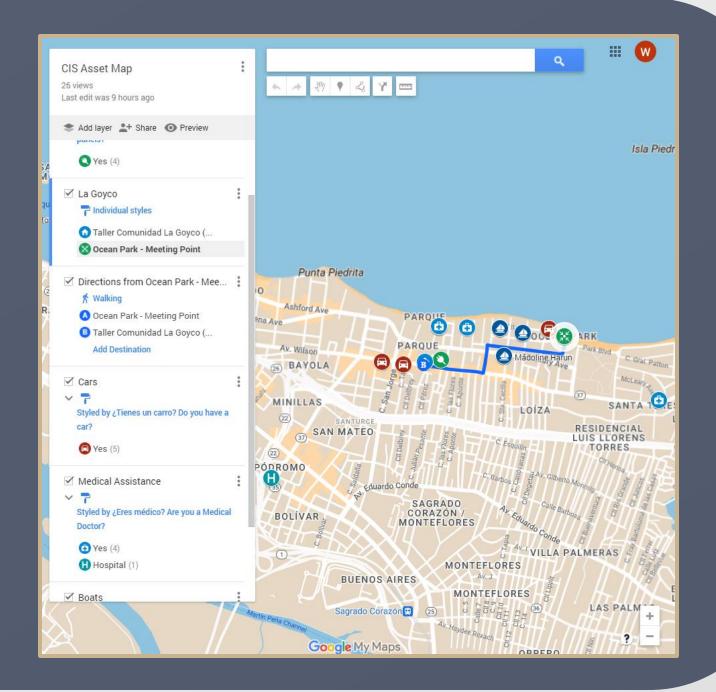

|
|                |                             |                   |                               |                                                                   |                                                                        |                                        |                                   |
|                |                             |                   |                               |                                                                   |                                                                        |                                        |                                   |



## VISUALIZE THE DATA USING GOOGLE MY MAPS





## Risk Map

## Asset Map

## Risk Map



## Asset Map



## Risk Map



## Asset Map



## Emergency Preparation Toolkit

Emergency Preparation Checklist

Puerto Rico All-Hazards Plan Disaster Preparation Checklis

- Puerto Rico Department of Public Safety
- Puerto Rico Emergency Management Bureau

# Emergency Preparation Checklist

| Emergency Preparat                                 | ion Checklist |              |
|----------------------------------------------------|---------------|--------------|
| Core Capabilities                                  | La Goyco      | Cubuy-Lomas  |
| 1. Developed Action Plan                           | <del>c</del>  | 8            |
| 2. Situational Awareness Assessment                | <b>⊗</b>      | <b>②</b>     |
| 3. Joint information system and center             | <del>c</del>  | 8            |
| 4. Basic Communication