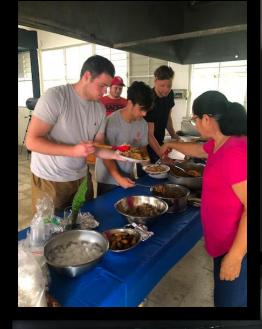

#### **Feeding The People**

දු දු

Javier Valedon is organizing this fundraiser to benefit ID Shaliah Inc.

Después de que el huracán María azotara a Puerto Rico en 2017, más de 400 escuelas tuvieron que ser abandonadas. En 2020, la organización sin fines de lucro, ID Shaliah, adquirió una de estas escuelas y está abriendo un centro comunitario resistente que atenderá las necesidades de los miembros de la comunidad antes, durante y después de los desastres naturales.