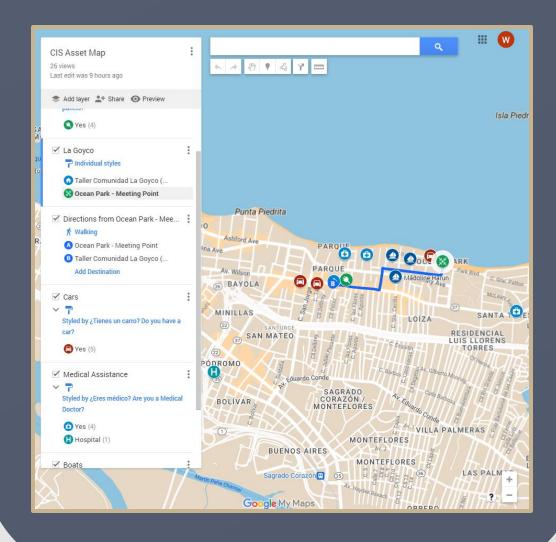

|                                   |
|                |                             |                   |                               |                                                                   |                                                                        |                                        |                                   |
|                |                             |                   |                               |                                                                   |                                                                        |                                        |                                   |



## VISUALIZE THE DATA USING GOOGLE MY MAPS





## Risk Map

## Asset Map

## Risk Map



## Asset Map



## Risk Map



## Asset Map



## Emergency Preparation Toolkit

Emergency Preparation Checklist

Puerto Rico All-Hazards Plan Disaster Preparation Checklis

- Puerto Rico Department of Public Safety
- Puerto Rico Emergency Management Bureau

# Emergency Preparation Checklist

| Emergency Preparat                                 | ion Checklist |              |
|----------------------------------------------------|---------------|--------------|
| Core Capabilities                                  | La Goyco      | Cubuy-Lomas  |
| 1. Developed Action Plan                           | <del>c</del>  | 8            |
| 2. Situational Awareness Assessment                | <b>⊗</b>      | <b>②</b>     |
| 3. Joint information system and center             | <del>c</del>  | 8            |
| 4.