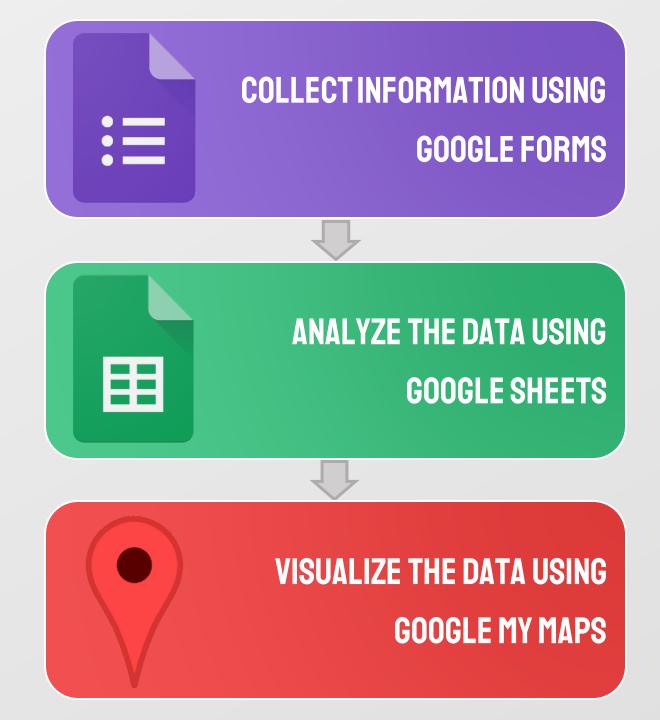

## COLLECT INFORMATION USING GOOGLE FORMS

## ANALYZE THE DATA USING GOOGLE SHEETS

| ¿Nombre?       | ¿Teléfono<br>residencial?   | ¿Celular?         | ¿Correo electrónico?          | ¿Dirección?                                                       | Si no tiene una dirección, ¿cuáles son sus coordenadas<br>geográficas? | ¿Cuántas personas viven en<br>tu casa? | ¿Hay personas mayores<br>su casa? |
|----------------|-----------------------------|-------------------|-------------------------------|-------------------------------------------------------------------|------------------------------------------------------------------------|----------------------------------------|-----------------------------------|
| Full Name      | Residential Phone<br>Number | Cellular<br>Phone | Email Address                 | Home Address                                                      | If you do not have an address, what are your geographic coordinates?   | How many people live in your home?     | Are there people over 70          |
| Dave Davis     | 555-2222                    | 555-2333          | ddavis@gmail                  | 1956 CII Italia, San Juan, 00911                                  |                                                                        | 4                                      | Yes                               |
| BOB LOB        | 555-3323                    | 555-2233          | lobbolb@gmail.com             | 5 Calle Yardley PI, San Juan, 00911                               |                                                                        | 3                                      | Yes                               |
| George Johnson | 555-3424                    | 555-2234          | geojohnsons@gmail.com         | 9 Calle Carrion Ct, San Juan, 00911                               |                                                                        | 6                                      | Yes                               |
| Madoline Harun | 555-5555                    | 555-5555          | fakeemail@fakeemals.com       | 1966 McLeary Ave, San Juan, 00911                                 | 18°26'58.8"N 66°03'22.0"W                                              | 5                                      | Yes                               |
| Béla Young-Hee | 555-5555                    | 555-5555          | abbarulz@fakeemailz.org       | 2002 C. Loíza, San Juan, 00911                                    |                                                                        | 5                                      | Yes                               |
| Basil Ahti     | 555-5555                    | 555-5555          | lampsareweird@fakeemailz.net  | Calle Degetau, #224 Esquina Baldorioty de Castro, San Juan, 00911 | 18°27'01.5"N 66°03'16.7"W                                              | 1                                      | Yes                               |
| Cosmin Dipak   | 555-5558                    | 569-5235          | watzerbottoule@fakeemailz.com | 1805 C. Loíza, San Juan, 00911                                    |                                                                        | 8                                      | Yes Yes                           |
| Andrew Lufkin  | 55555555                    | 555555            | Lagoyco@puertorico            | 1706 calle loiza san juan puerto rico                             |                                                                        | 4                                      | Yes                               |
|                |                             |                   |                               |                                                                   |                                                                        |                                        |                                   |
|                |                             |                   |                               |                                                                   |                                                                        |                                        |                                   |
|                |                             |                   |                               |                                                                   |                                                                        |                                        |                                   |
|                |                             |                   |                               |                                                                   |                                                                        |                                        |                                   |
|                |                             |                   |                               |                                                                   |                                                                        |                                        |                                   |
|                |                             |                   |                               |                                                                   |                                                                        |                                        |                                   |
|                |                             |                   |                               |                                                                   |                                                                        |                                        |                                   |
|                |                             |                   |                               |                                                                   |                                                                        |                                        |                                   |
|                |                             |                   |                               |                                                                   |                                                                        |                                        |                                   |
|                |                             |                   |                               |                                                                   |                                                                        |                                        |                                   |
|                |                             |                   |                               |                                                                   |                                                                        |                                        |                                   |
|                |                             |                   |                               |                                                                   |                                                                        |                                        |                                   |
|                |                             |                   |                               |                                                                   |                                                                        |                                        |                                   |
|                |                             |                   |                               |                                                                   |                                                                        |                                        |                                   |

## VISUALIZE THE DATA USING GOOGLE MY MAPS