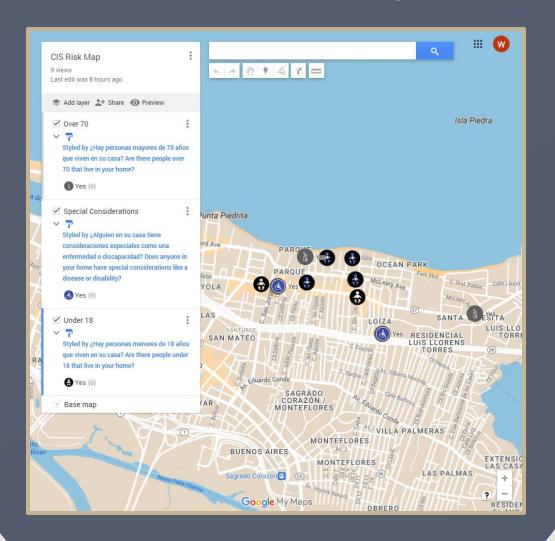

|                                   |
|                |                             |                   |                               |                                                                   |                                                                        |                                        |                                   |
|                |                             |                   |                               |                                                                   |                                                                        |                                        |                                   |



## VISUALIZE THE DATA USING GOOGLE MY MAPS





## Risk Map

## Asset Map

## Risk Map



## Asset Map



## Risk Map



## Asset Map



## Emergency Preparation Toolkit

Emergency Preparation Checklist

Puerto Rico All-Hazards Plan Disaster Preparation Checklis

- Puerto Rico Department of Public Safety
- Puerto Rico Emergency Management Bureau

# Emergency Preparation Checklist

| Emergency Preparat                                 | ion Checklist |              |
|----------------------------------------------------|---------------|--------------|
| Core Capabilities                                  | La Goyco      | Cubuy-Lomas  |
| 1. Developed Action Plan                           | <del>c</del>  | 8            |
| 2. Situational Awareness Assessment                | <b>⊗</b>      | <b>②</b>     |
| 3. Joint information system and center             | <del>c</del>  | 8