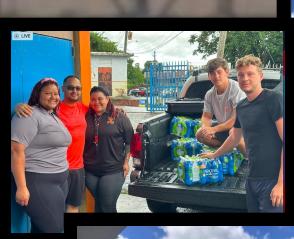

#### **Feeding The People**

දු දු

Javier Valedon is organizing this fundraiser to benefit ID Shaliah Inc.

Después de que el huracán María azotara a Puerto Rico en 2017, más de 400 escuelas tuvieron que ser abandonadas. En 2020, la organización sin fines de lucro, ID Shaliah, adquirió una de estas escuelas y está abriendo un centro comunitario resistente que atenderá las necesidades de los miembros de la comunidad antes, durante y después de los desastres naturales.