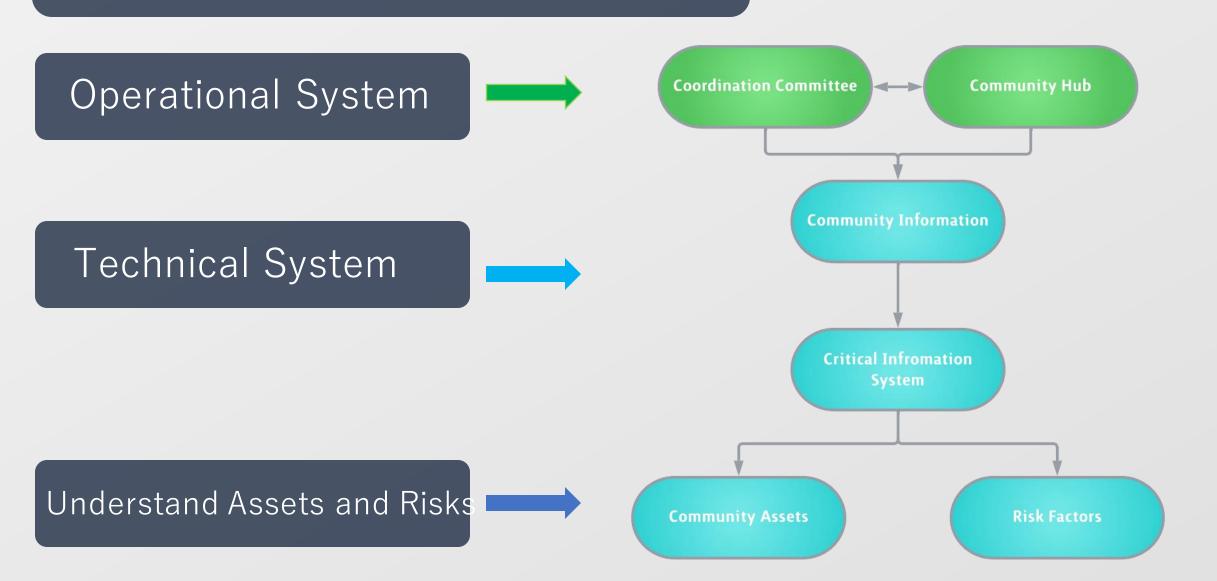

## Critical Information System (CIS)

Google Drive Based Emergency Data Management Tool

#### Organizational Structure

## Technical Overview