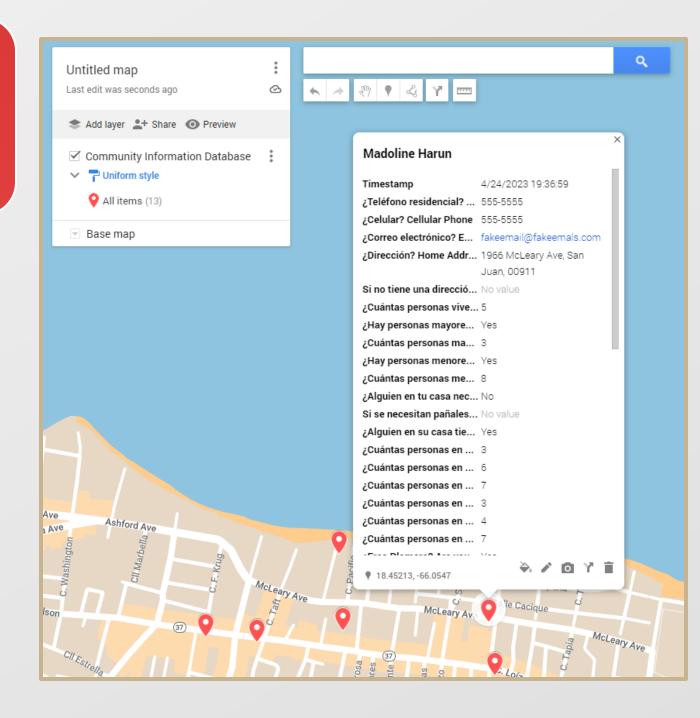

## ANALYZE THE DATA USING GOOGLE SHEETS

| ¿Nombre?       | ¿Teléfono<br>residencial?   | ¿Celular?         | ¿Correo electrónico?          | ¿Dirección?                                                       | Si no tiene una dirección, ¿cuáles son sus coordenadas<br>geográficas? | ¿Cuántas personas viven en<br>tu casa? | ¿Hay personas mayores<br>su casa? |
|----------------|-----------------------------|-------------------|-------------------------------|-------------------------------------------------------------------|------------------------------------------------------------------------|----------------------------------------|-----------------------------------|
| Full Name      | Residential Phone<br>Number | Cellular<br>Phone | Email Address                 | Home Address                                                      | If you do not have an address, what are your geographic coordinates?   | How many people live in your home?     | Are there people over 70          |
| Dave Davis     | 555-2222                    | 555-2333          | ddavis@gmail                  | 1956 CII Italia, San Juan, 00911                                  |                                                                        | 4                                      | Yes                               |
| BOB LOB        | 555-3323                    | 555-2233          | lobbolb@gmail.com             | 5 Calle Yardley PI, San Juan, 00911                               |                                                                        | 3                                      | Yes                               |
| George Johnson | 555-3424                    | 555-2234          | geojohnsons@gmail.com         | 9 Calle Carrion Ct, San Juan, 00911                               |                                                                        | 6                                      | Yes                               |
| Madoline Harun | 555-5555                    | 555-5555          | fakeemail@fakeemals.com       | 1966 McLeary Ave, San Juan, 00911                                 | 18°26'58.8"N 66°03'22.0"W                                              | 5                                      | Yes                               |
| Béla Young-Hee | 555-5555                    | 555-5555          | abbarulz@fakeemailz.org       | 2002 C. Loíza, San Juan, 00911                                    |                                                                        | 5                                      | Yes                               |
| Basil Ahti     | 555-5555                    | 555-5555          | lampsareweird@fakeemailz.net  | Calle Degetau, #224 Esquina Baldorioty de Castro, San Juan, 00911 | 18°27'01.5"N 66°03'16.7"W                                              | 1                                      | Yes                               |
| Cosmin Dipak   | 555-5558                    | 569-5235          | watzerbottoule@fakeemailz.com | 1805 C. Loíza, San Juan, 00911                                    |                                                                        | 8                                      | Yes Yes                           |
| Andrew Lufkin  | 55555555                    | 555555            | Lagoyco@puertorico            | 1706 calle loiza san juan puerto rico                             |                                                                        | 4                                      | Yes                               |
|                |                             |                   |                               |                                                                   |                                                                        |                                        |                                   |
|                |                             |                   |                               |                                                                   |                                                                        |                                        |                                   |
|                |                             |                   |                               |                                                                   |                                                                        |                                        |                                   |
|                |                             |                   |                               |                                                                   |                                                                        |                                        |                                   |
|                |                             |                   |                               |                                                                   |                                                                        |                                        |                                   |
|                |                             |                   |                               |                                                                   |                                                                        |                                        |                                   |
|                |                             |                   |                               |                                                                   |                                                                        |                                        |                                   |
|                |                             |                   |                               |                                                                   |                                                                        |                                        |                                   |
|                |                             |                   |                               |                                                                   |                                                                        |                                        |                                   |
|                |                             |                   |                               |                                                                   |                                                                        |                                        |                                   |
|                |                             |                   |                               |                                                                   |                                                                        |                                        |                                   |
|                |                             |                   |                               |                                                                   |                                                                        |                                        |                                   |
|                |                             |                   |                               |                                                                   |                                                                        |                                        |                                   |
|                |                             |                   |                               |                                                                   |                                                                        |                                        |                                   |

## VISUALIZE THE DATA USING GOOGLE MY MAPS