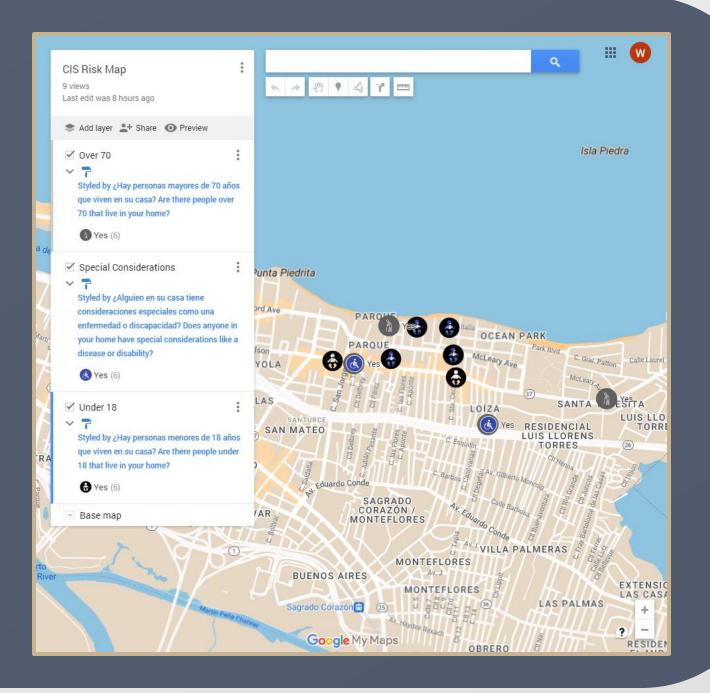

|                                   |
|                |                             |                   |                               |                                                                   |                                                                        |                                        |                                   |
|                |                             |                   |                               |                                                                   |                                                                        |                                        |                                   |



## VISUALIZE THE DATA USING GOOGLE MY MAPS





## Risk Map

## Asset Map

## Risk Map



## Asset Map



## Risk Map



## Asset Map



## Emergency Preparation Toolkit

Emergency Preparation Checklist

Puerto Rico All-Hazards Plan Disaster Preparation Checklis

- Puerto Rico Department of Public Safety
- Puerto Rico Emergency Management Bureau

# Emergency Preparation Checklist

| Emergency Preparat                                 | ion Checklist |              |
|----------------------------------------------------|---------------|--------------|
| Core Capabilities                                  | La Goyco      | Cubuy-Lomas  |
| 1. Developed Action Plan                           | <del>c</del>  | 8            |
| 2. Situational Awareness Assessment                | <b>⊗</b>      | <b>②</b>     |
| 3. Joint information system and center             | <del>c</del>  | 8            |
| 4. Basic Communic